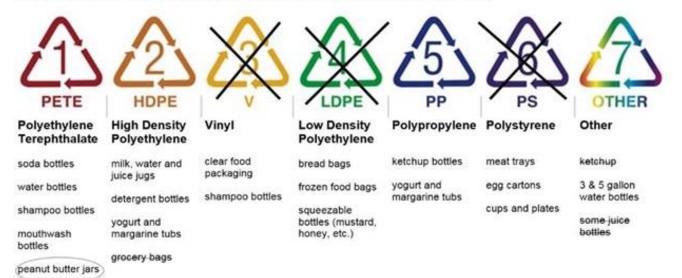

## Please Note

Holiday Schedule

**Change** 

Please Note: Numbers 3, 4, and 6 are no longer acceptable; as are some plastics under accepted Numbers 1, 2, 5, and 7. All acceptable plastics must be cleaned or they will be considered contaminated.