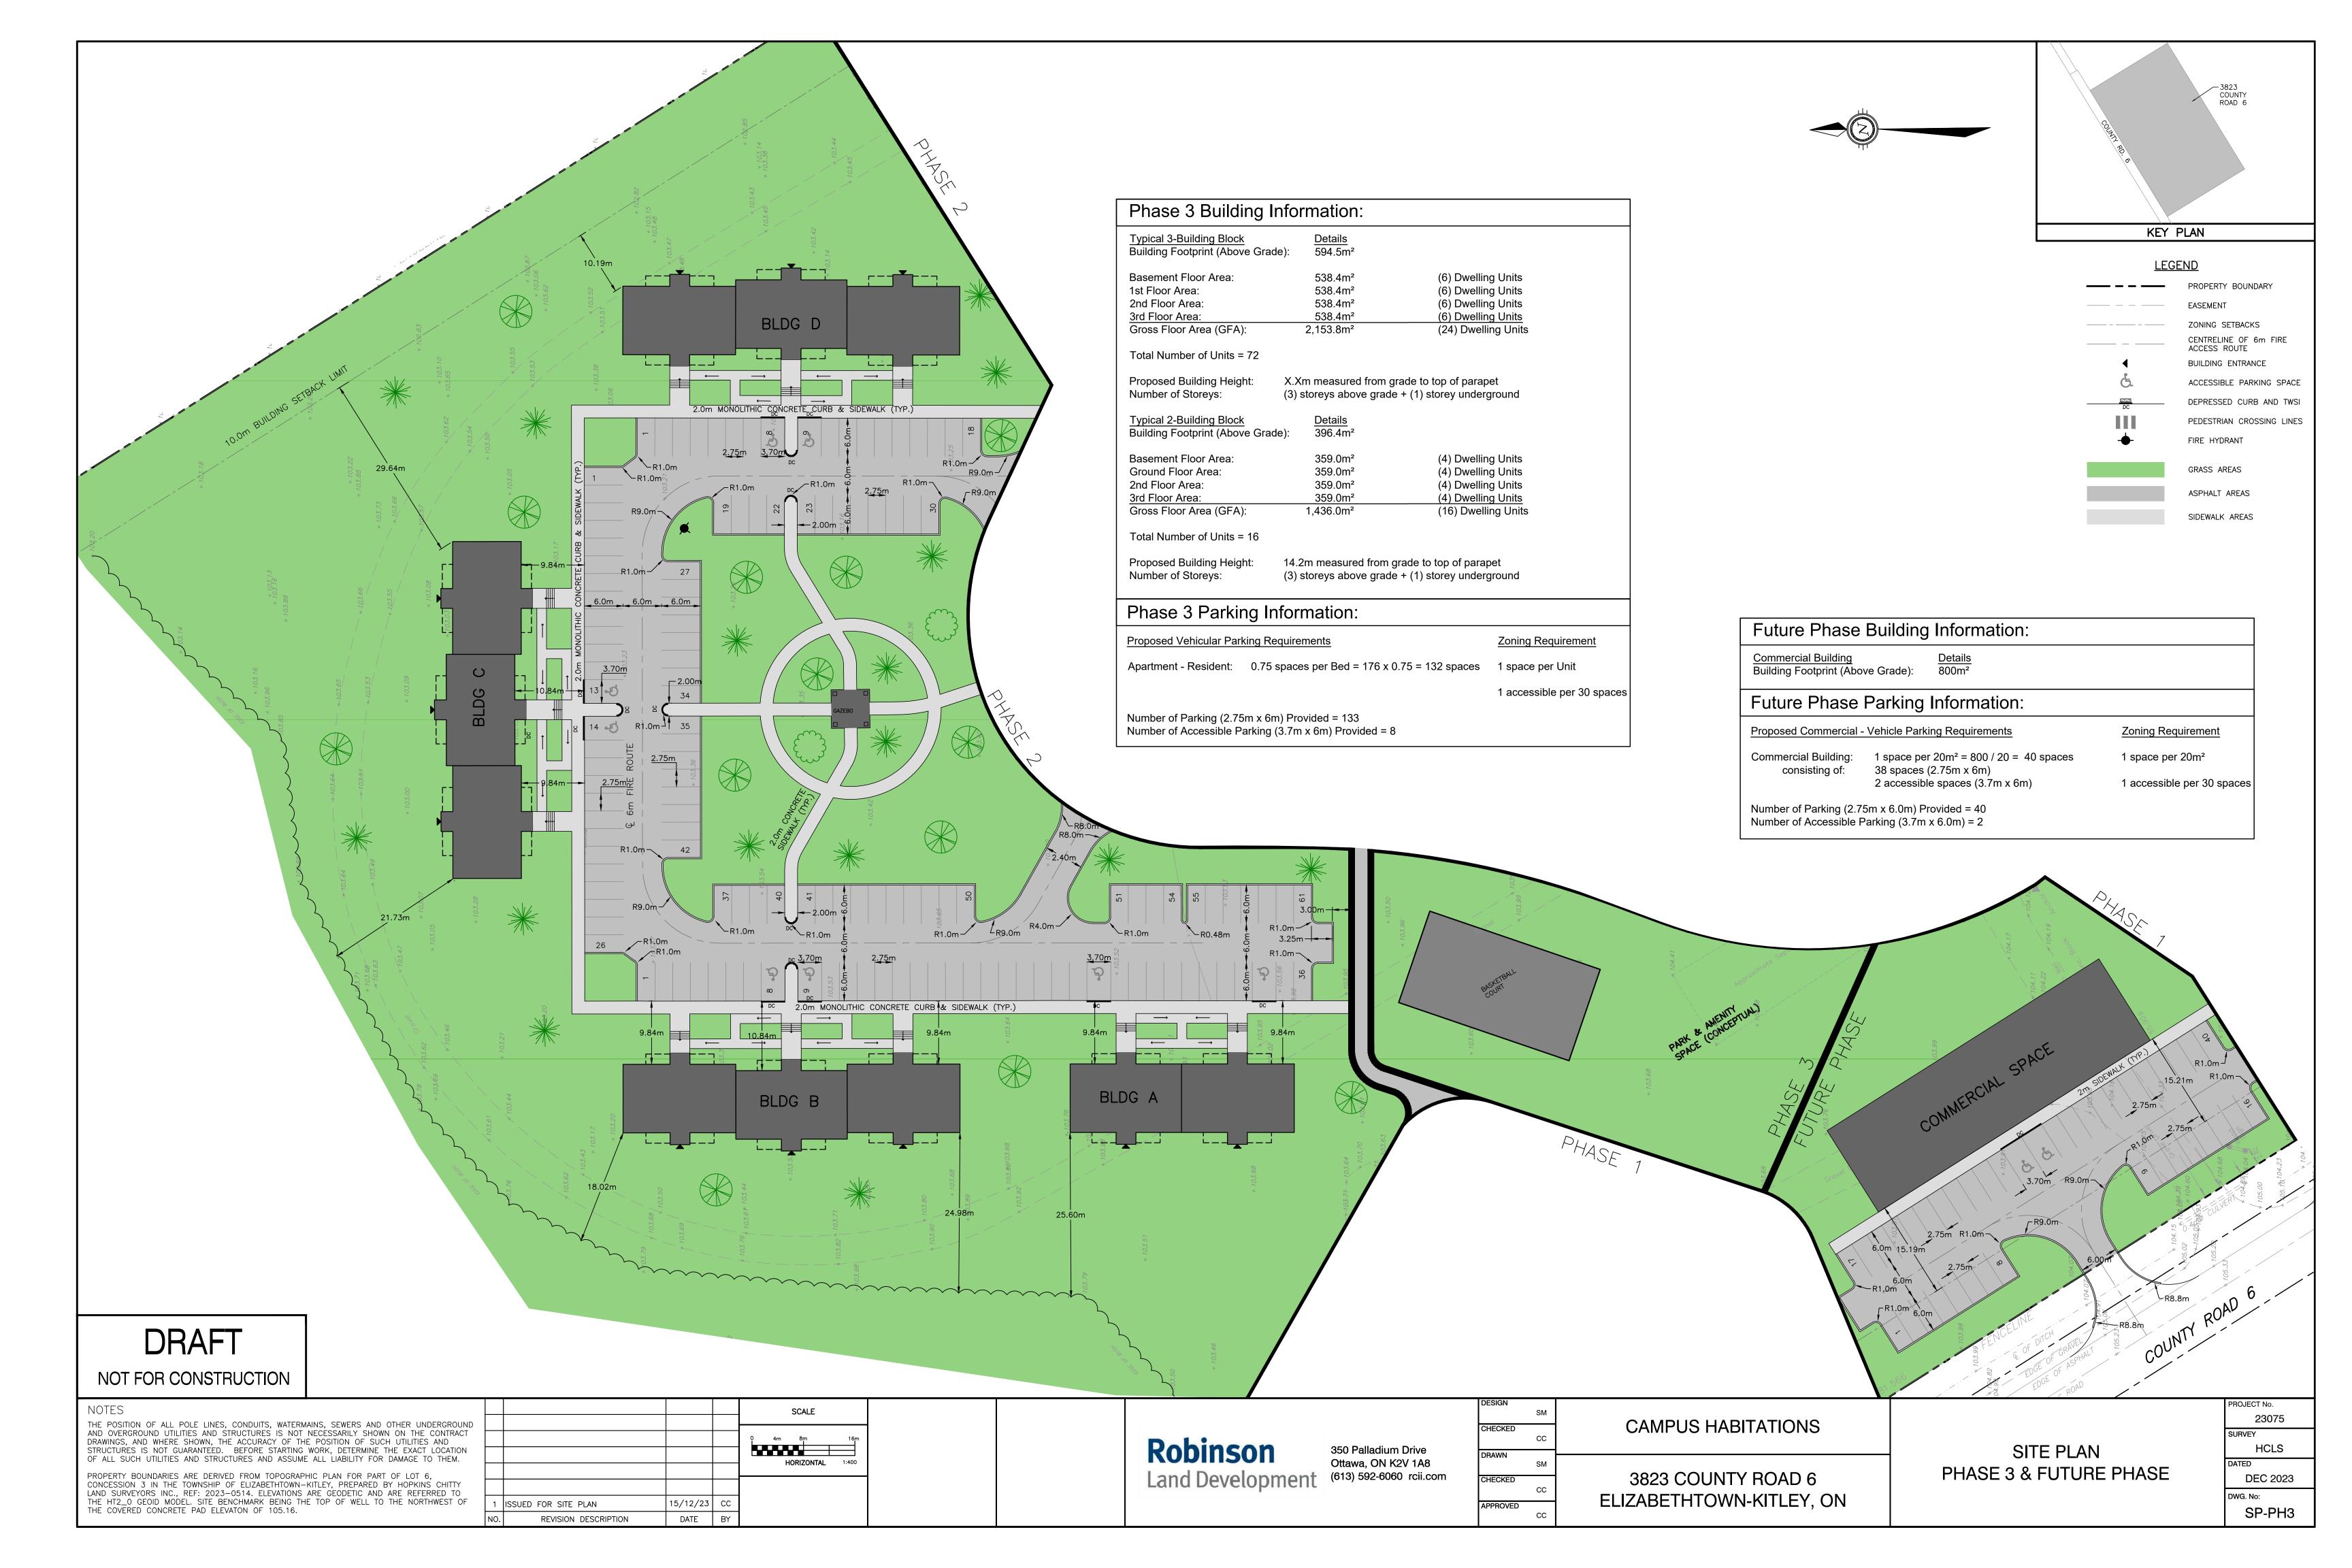

## <u>LEGEND</u>

PROPERTY BOUNDARY EASEMENT ----- ZONING SETBACKS CENTRELINE OF 6m FIRE ACCESS ROUTE BUILDING ENTRANCE

DEPRESSED CURB AND TWSI

ACCESSIBLE PARKING SPACE

PEDESTRIAN CROSSING LINES FIRE HYDRANT

DRAFT

NOT FOR CONSTRUCTION

THE POSITION OF ALL POLE LINES, CONDUITS, WATERMAINS, SEWERS AND OTHER UNDERGROUND AND OVERGROUND UTILITIES AND STRUCTURES IS NOT NECESSARILY SHOWN ON THE CONTRACT DRAWINGS, AND WHERE SHOWN, THE ACCURACY OF THE POSITION OF SUCH UTILITIES AND STRUCTURES IS NOT GUARANTEED. BEFORE STARTING WORK, DETERMINE THE EXACT LOCATION OF ALL SUCH UTILITIES AND STRUCTURES AND ASSUME ALL LIABILITY FOR DAMAGE TO THEM.

PROPERTY BOUNDARIES ARE DERIVED FROM TOPOGRAPHIC PLAN FOR PART OF LOT 6, CONCESSION 3 IN THE TOWNSHIP OF ELIZABETHTOWN—KITLEY, PREPARED BY HOPKINS CHITTY LAND SURVEYORS INC., REF: 2023—0514. ELEVATIONS ARE GEODETIC AND ARE REFERRED TO THE HT2\_O GEOID MODEL. SITE BENCHMARK BEING THE TOP OF WELL TO THE NORTHWEST OF THE COVERED CONCRETE PAD ELEVATON OF 105.16.