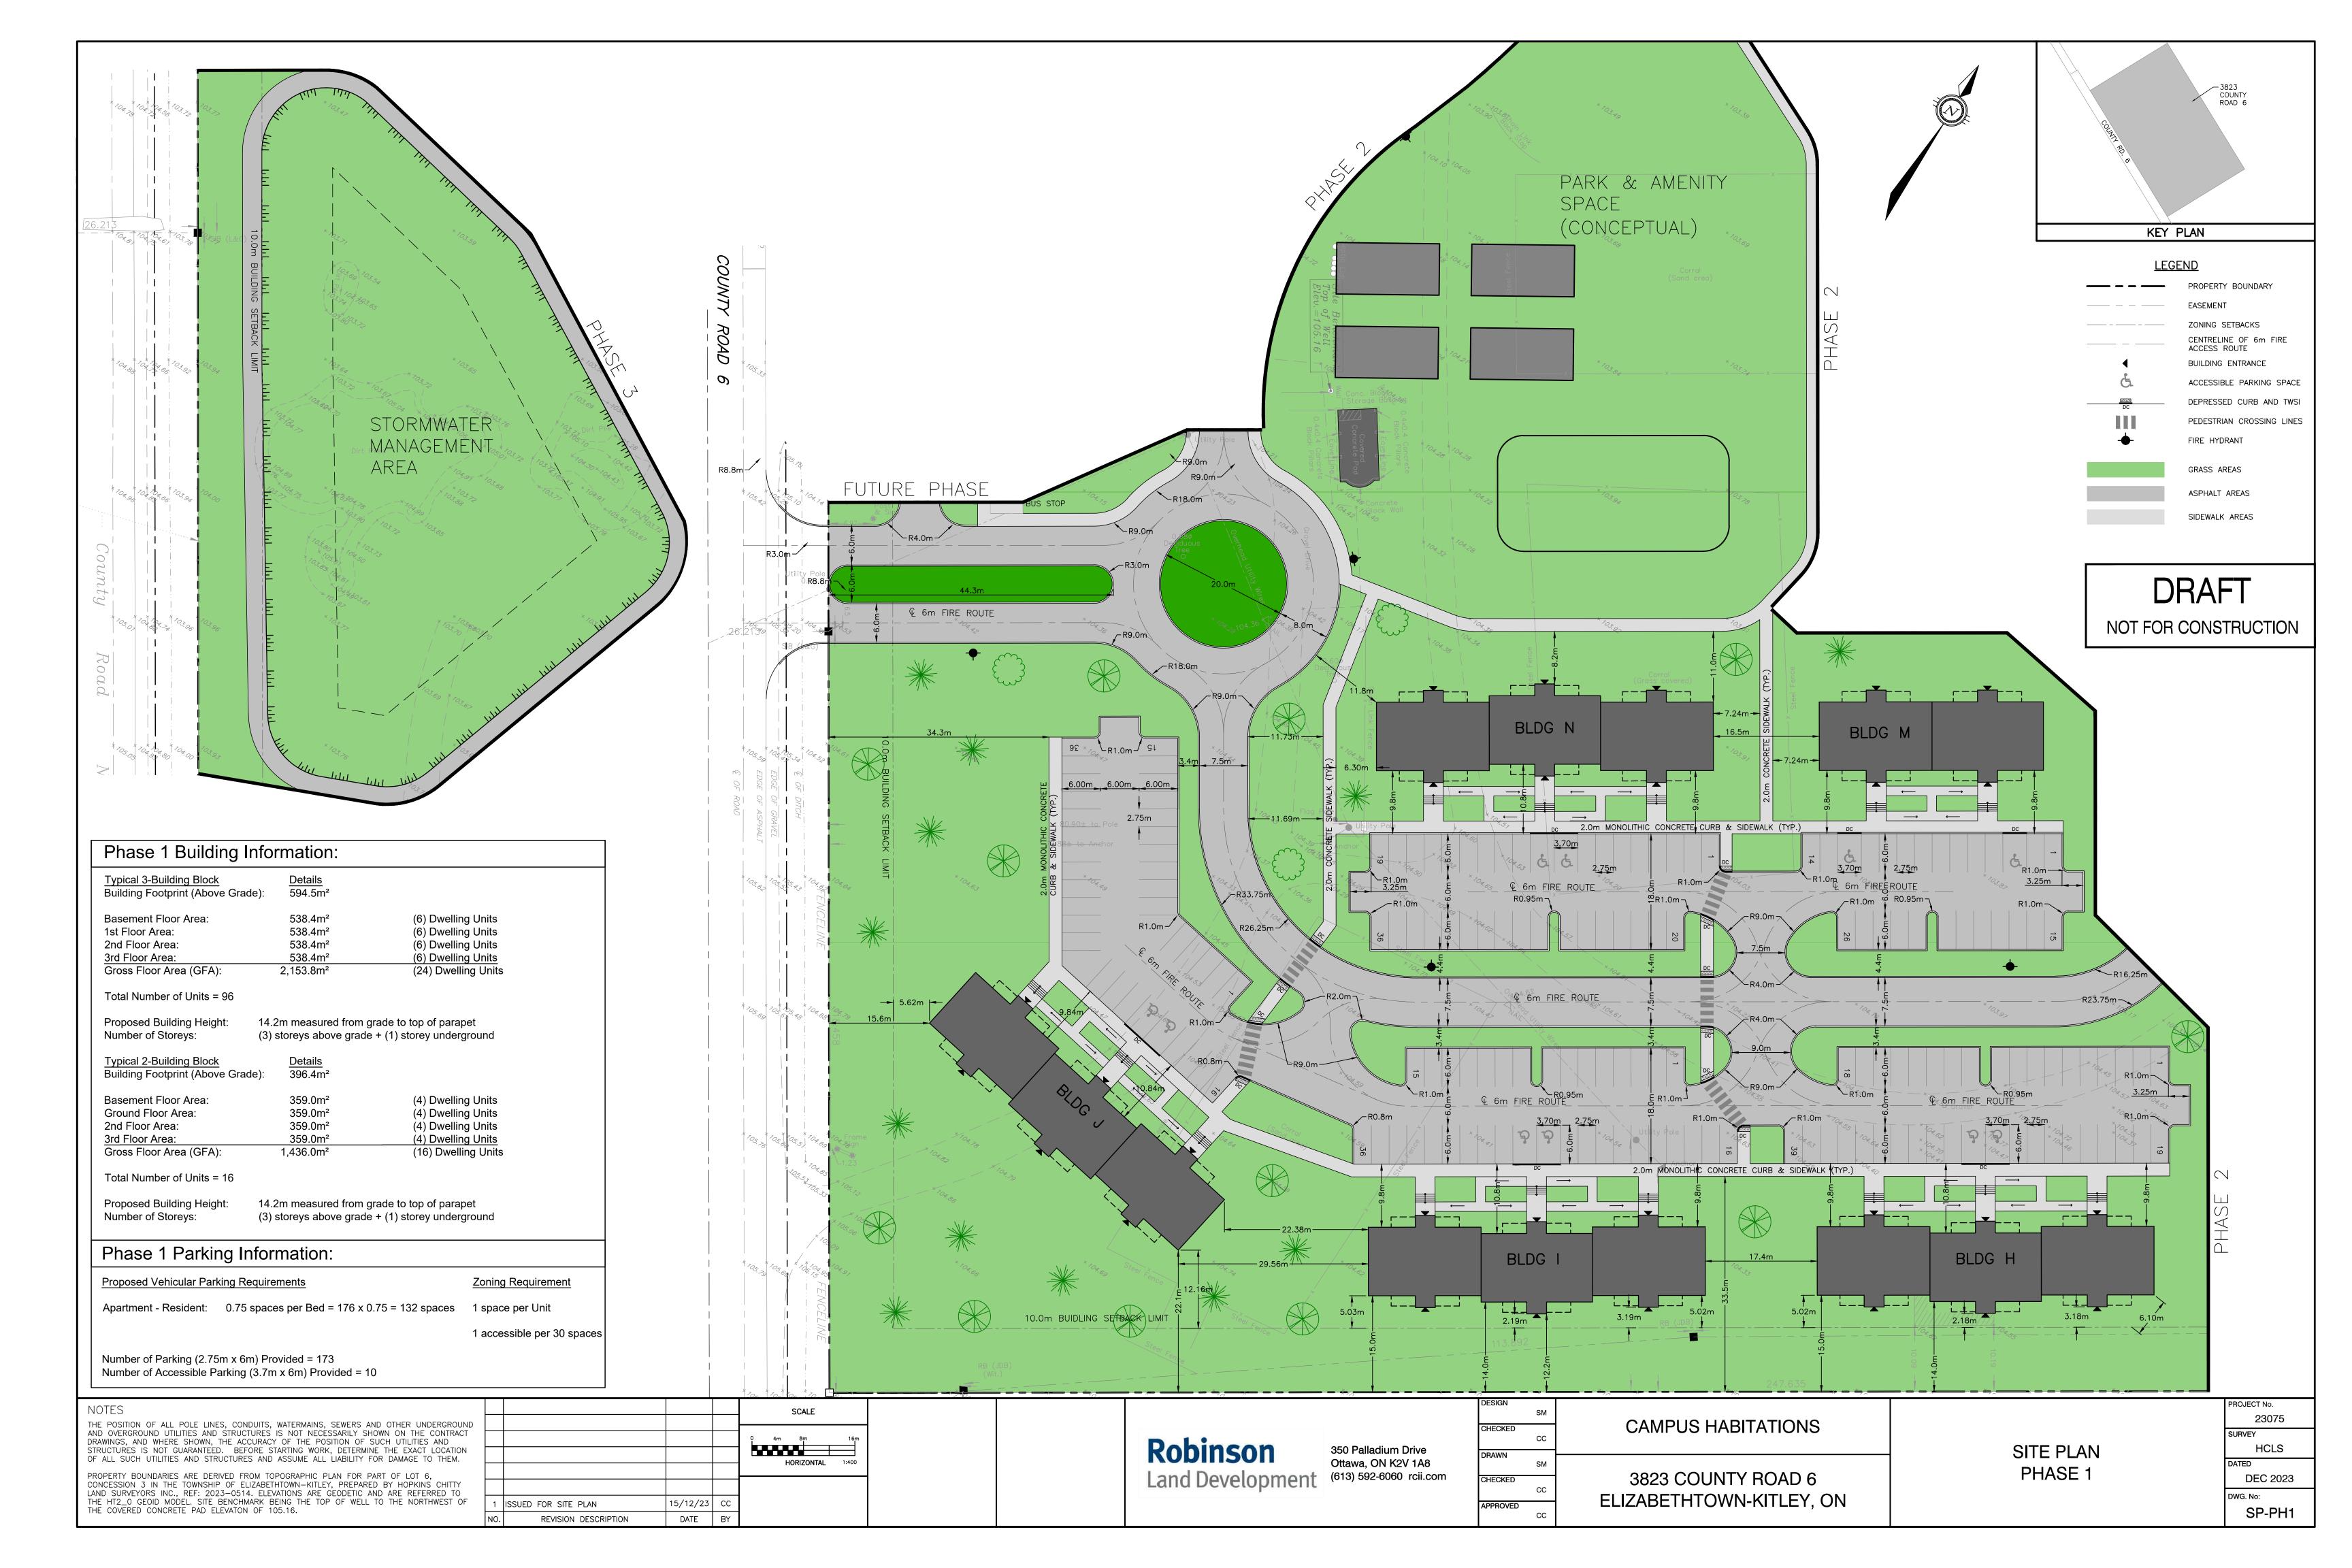

## <u>LEGEND</u>

PROPERTY BOUNDARY EASEMENT ----- ZONING SETBACKS CENTRELINE OF 6m FIRE ACCESS ROUTE BUILDING ENTRANCE

DEPRESSED CURB AND TWSI

ACCESSIBLE PARKING SPACE

PEDESTRIAN CROSSING LINES FIRE HYDRANT

DRAFT

NOT FOR CONSTRUCTION

THE POSITION OF ALL POLE LINES, CONDUITS, WATERMAINS, SEWERS AND OTHER UNDERGROUND AND OVERGROUND UTILITIES AND STRUCTURES IS NOT NECESSARILY SHOWN ON THE CONTRACT DRAWINGS, AND WHERE SHOWN, THE ACCURACY OF THE POSITION OF SUCH UTILITIES AND STRUCTURES IS NOT GUARANTEED. BEFORE STARTING WORK, DETERMINE THE EXACT LOCATION OF ALL SUCH UTILITIES AND STRUCTURES AND ASSUME ALL LIABILITY FOR DAMAGE TO THEM.

PROPERTY BOUNDARIES ARE DERIVED FROM TOPOGRAPHIC PLAN FOR PART OF LOT 6, CONCESSION 3 IN THE TOWNSHIP OF ELIZABETHTOWN—KITLEY, PREPARED BY HOPKINS CHITTY LAND SURVEYORS INC., REF: 2023—0514. ELEVATIONS ARE GEODETIC AND ARE REFERRED TO THE HT2\_O GEOID MODEL. SITE BENCHMARK BEING THE TOP OF WELL TO THE NORTHWEST OF THE COVERED CONCRETE PAD ELEVATON OF 105.16.

|     |                      |          |    | SCALE            |
|-----|----------------------|----------|----|------------------|
|     |                      |          |    |                  |
|     |                      |          |    | 0 2m 4m 8m       |
|     |                      |          |    |                  |
|     |                      |          |    | HORIZONTAL 1:200 |
|     |                      |          |    |                  |
| 1   | ISSUED FOR SITE PLAN | 15/12/23 | СС |                  |
| NO. | REVISION DESCRIPTION | DATE     | BY |                  |

Robinson
Land Development

350 Palladium Drive
Ottawa, ON K2V 1A8
(613) 592-6060 rcii.com

CHECKED

3823 COUNTY ROAD 6 CHECKED ELIZABETHTOWN-KITLEY, ON APPROVED

CAMPUS HABITATIONS

SITE PLAN **DETAIL** 

23075 SURVEY HCLS DEC 2023

SP2

DWG. No: