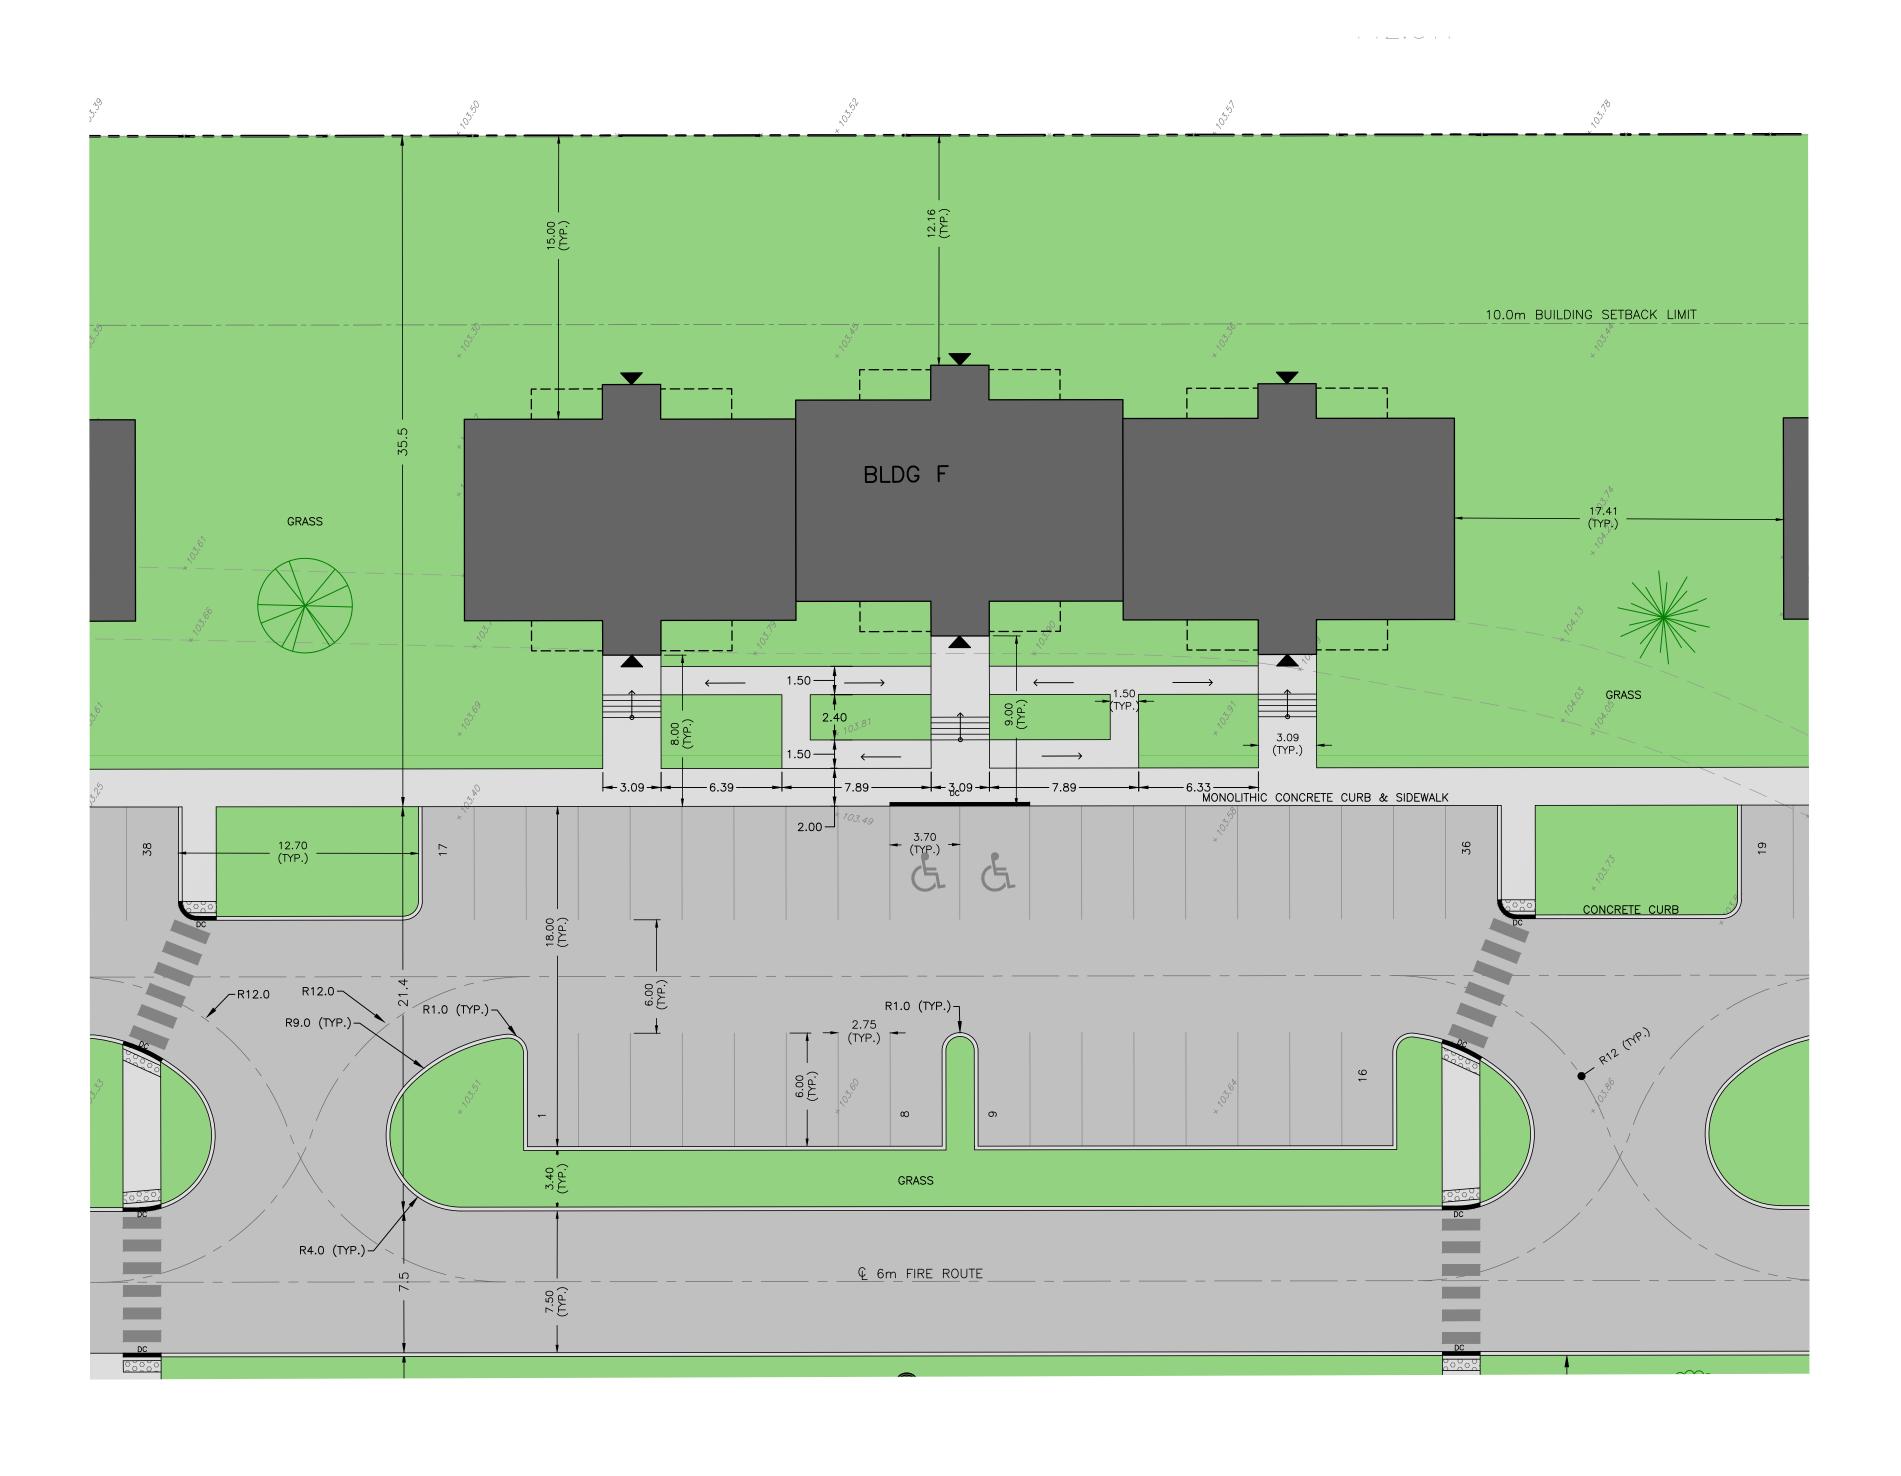

## <u>LEGEND</u>

PROPERTY BOUNDARY EASEMENT ----- ZONING SETBACKS CENTRELINE OF 6m FIRE ACCESS ROUTE BUILDING ENTRANCE

DEPRESSED CURB AND TWSI

ACCESSIBLE PARKING SPACE

PEDESTRIAN CROSSING LINES FIRE HYDRANT

DRAFT

NOT FOR CONSTRUCTION

THE POSITION OF ALL POLE LINES, CONDUITS, WATERMAINS, SEWERS AND OTHER UNDERGROUND AND OVERGROUND UTILITIES AND STRUCTURES IS NOT NECESSARILY SHOWN ON THE CONTRACT DRAWINGS, AND WHERE SHOWN, THE ACCURACY OF THE POSITION OF SUCH UTILITIES AND STRUCTURES IS NOT GUARANTEED. BEFORE STARTING WORK, DETERMINE THE EXACT LOCATION OF ALL SUCH UTILITIES AND STRUCTURES AND ASSUME ALL LIABILITY FOR DAMAGE TO THEM.

PROPERTY BOUNDARIES ARE DERIVED FROM TOPOGRAPHIC PLAN FOR PART OF LOT 6, CONCESSION 3 IN THE TOWNSHIP OF ELIZABETHTOWN—KITLEY, PREPARED BY HOPKINS CHITTY LAND SURVEYORS INC., REF: 2023—0514. ELEVATIONS ARE GEODETIC AND ARE REFERRED TO THE HT2\_O GEOID MODEL. SITE BENCHMARK BEING THE TOP OF WELL TO THE NORTHWEST OF THE COVERED CONCRETE PAD ELEVATON OF 105.16.

|     |                      |          |    | SCALE            |
|-----|----------------------|----------|----|------------------|
|     |                      |          |    |                  |
|     |                      |          |    | 0 2m 4m 8m       |
|     |                      |          |    |                  |
|     |                      |          |    | HORIZONTAL 1:200 |
|     |                      |          |    |                  |
| 1   | ISSUED FOR SITE PLAN | 15/12/23 | СС |                  |
| NO. | REVISION DESCRIPTION | DATE     | BY |                  |

Robinson
Land Development

350 Palladium Drive
Ottawa, ON K2V 1A8
(613) 592-6060 rcii.com

CHECKED

3823 COUNTY ROAD 6 CHECKED ELIZABETHTOWN-KITLEY, ON APPROVED

CAMPUS HABITATIONS

SITE PLAN **DETAIL** 

23075 SURVEY HCLS DEC 2023

SP2

DWG. No: