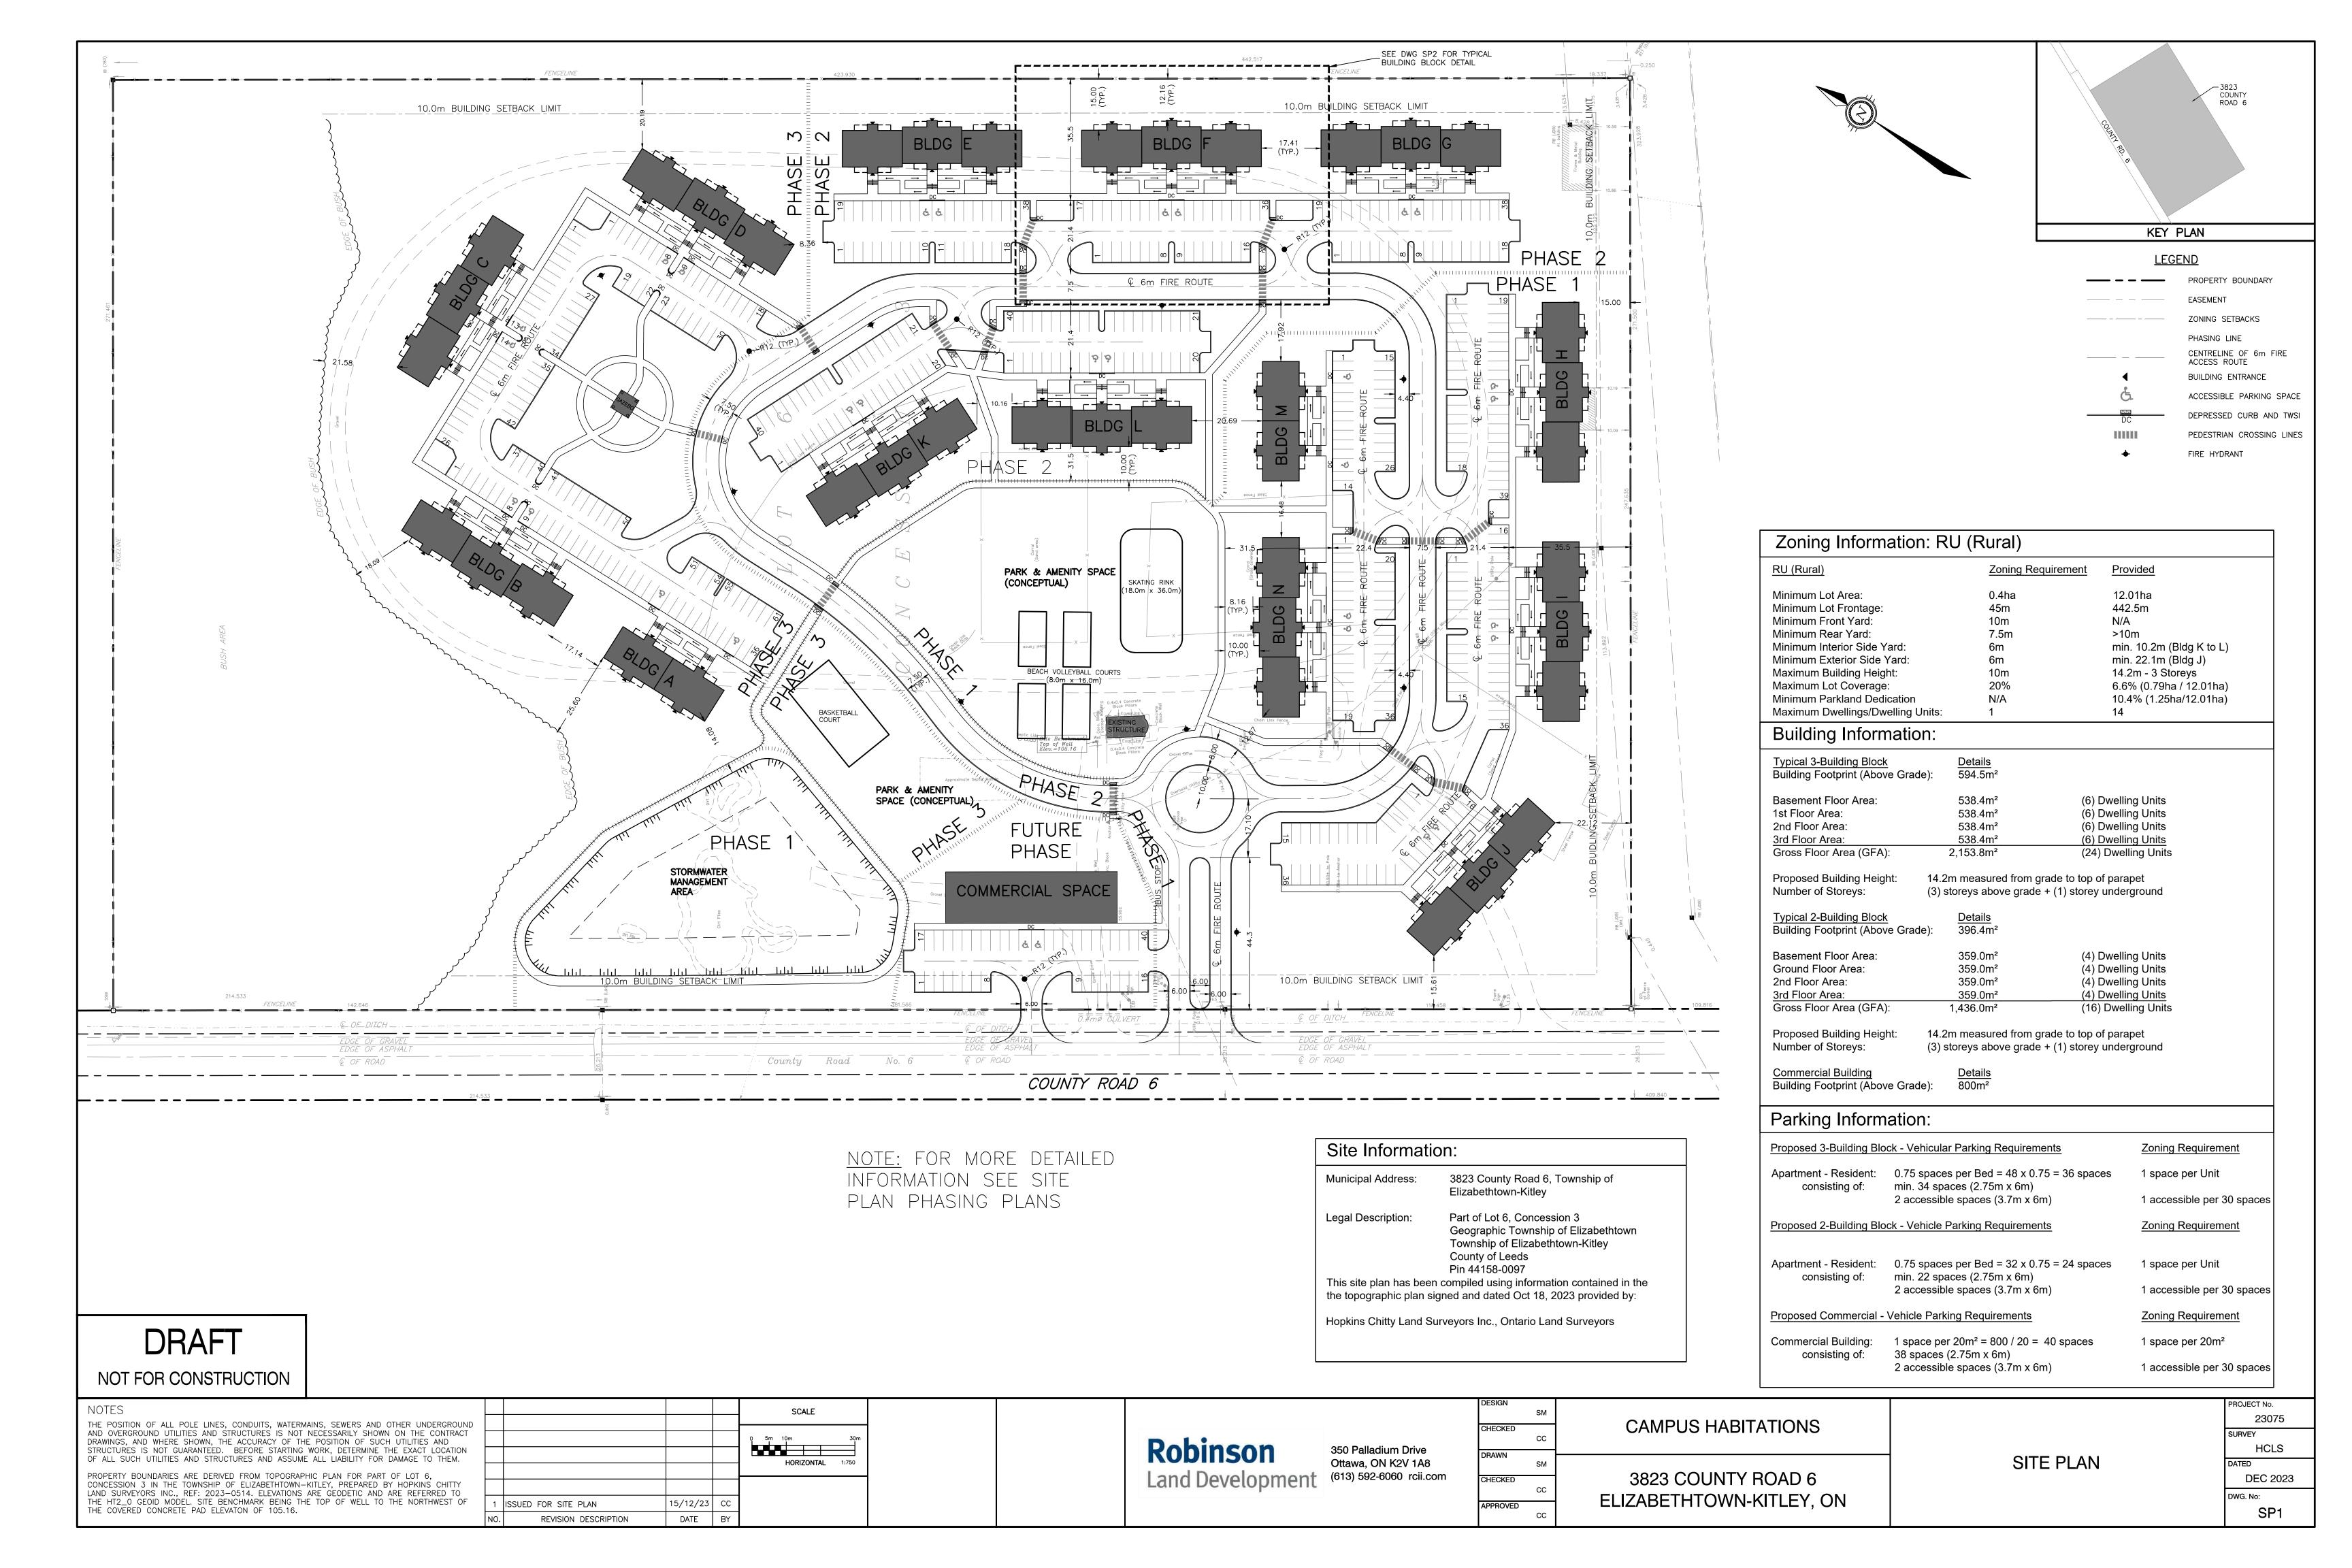

## <u>LEGEND</u>

PROPERTY BOUNDARY EASEMENT ----- ZONING SETBACKS CENTRELINE OF 6m FIRE ACCESS ROUTE BUILDING ENTRANCE

DEPRESSED CURB AND TWSI

ACCESSIBLE PARKING SPACE

PEDESTRIAN CROSSING LINES FIRE HYDRANT

DRAFT

NOT FOR CONSTRUCTION

THE POSITION OF ALL POLE LINES, CONDUITS, WATERMAINS, SEWERS AND OTHER UNDERGROUND AND OVERGROUND UTILITIES AND STRUCTURES IS NOT NECESSARILY SHOWN ON THE CONTRACT DRAWINGS, AND WHERE SHOWN, THE ACCURACY OF THE POSITION OF SUCH UTILITIES AND STRUCTURES IS NOT GUARANTEED. BEFORE STARTING WORK, DETERMINE THE EXACT LOCATION OF ALL SUCH UTILITIES AND STRUCTURES AND ASSUME ALL LIABILITY FOR DAMAGE TO THEM.

PROPERTY BOUNDARIES ARE DERIVED FROM TOPOGRAPHIC PLAN FOR PART OF LOT 6, CONCESSION 3 IN THE TOWNSHIP OF ELIZABETHTOWN—KITLEY, PREPARED BY HOPKINS CHITTY LAND SURVEYORS INC., REF: 2023—0514. ELEVATIONS ARE GEODETIC AND ARE REFERRED TO THE HT2\_O GEOID MODEL. SITE BENCHMARK BEING THE TOP OF WELL TO THE NORTHWEST OF THE COVERED CONCRETE PAD ELEVATON OF 105.16.

|     |                      |          |    | SCALE            |
|-----|----------------------|----------|----|------------------|
|     |                      |          |    |                  |
|     |                      |          |    | 0 2m 4m 8m       |
|     |                      |          |    |                  |
|     |                      |          |    | HORIZONTAL 1:200 |
|     |                      |          |    |                  |
| 1   | ISSUED FOR SITE PLAN | 15/12/23 | СС |                  |
| NO. | REVISION DESCRIPTION | DATE     | BY |                  |

Robinson
Land Development

350 Palladium Drive
Ottawa, ON K2V 1A8
(613) 592-6060 rcii.com

CHECKED

3823 COUNTY ROAD 6 CHECKED ELIZABETHTOWN-KITLEY, ON APPROVED

CAMPUS HABITATIONS

SITE PLAN **DETAIL** 

23075 SURVEY HCLS DEC 2023

SP2

DWG. No: