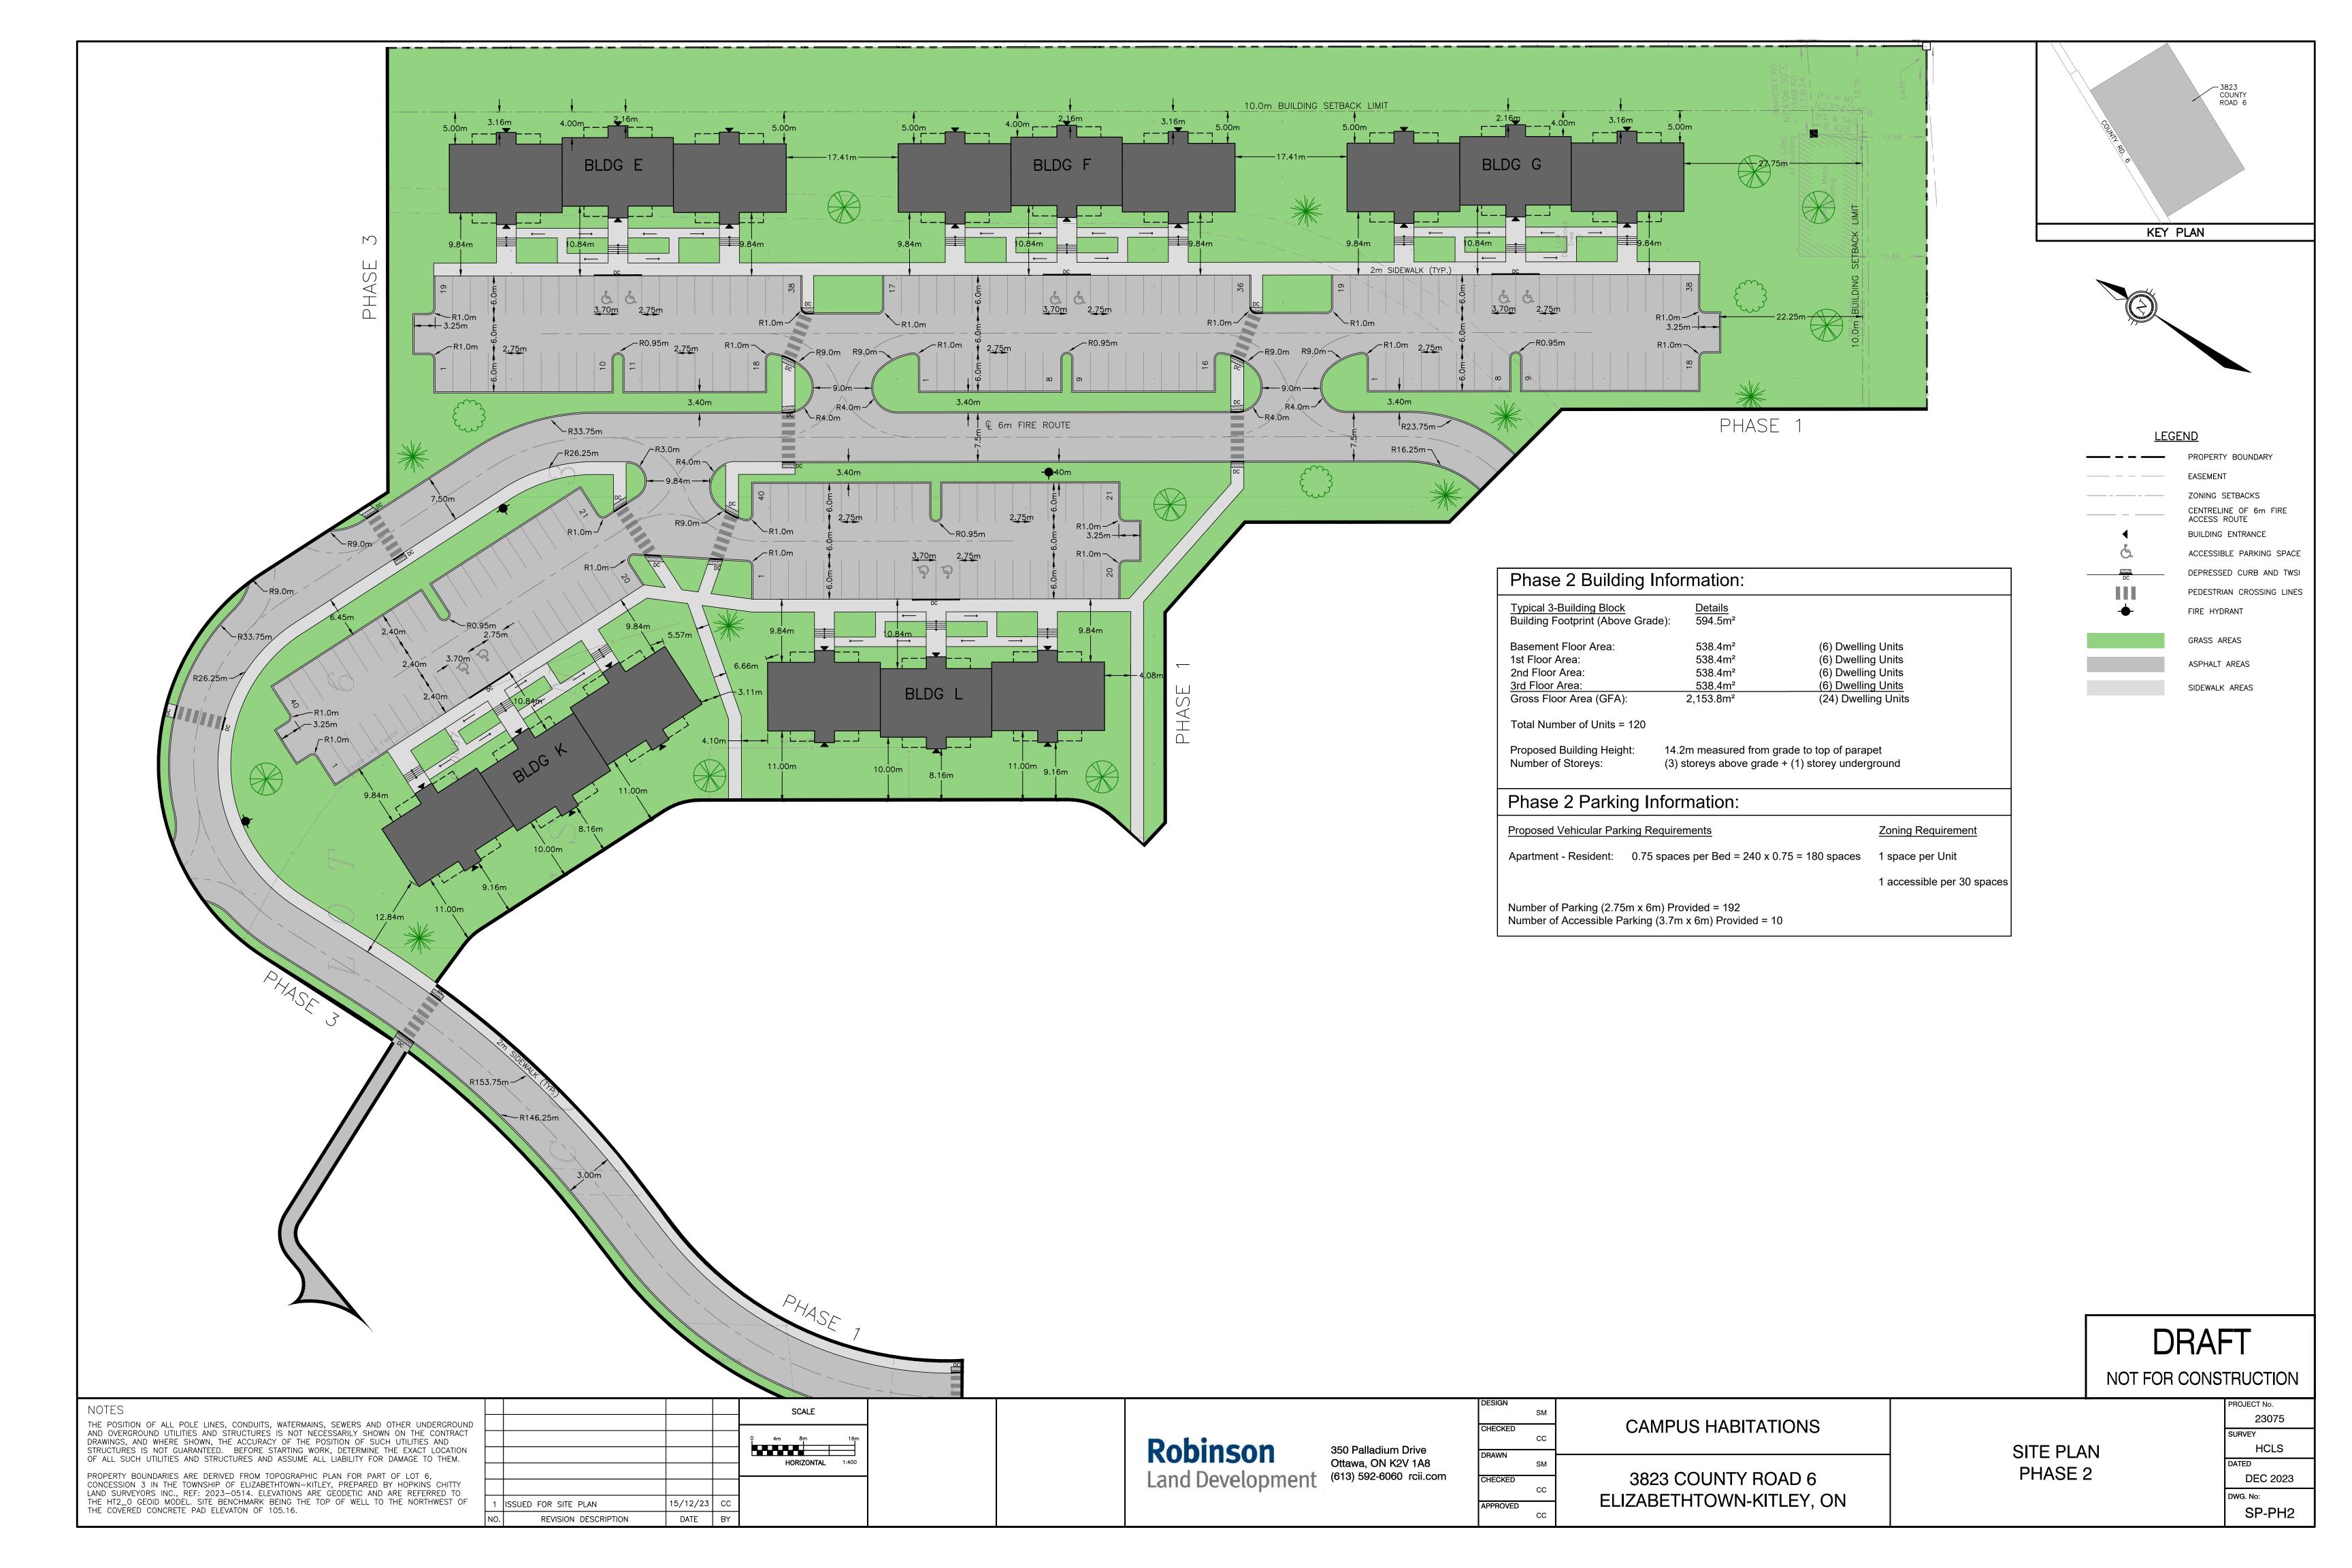

## <u>LEGEND</u>

PROPERTY BOUNDARY EASEMENT ----- ZONING SETBACKS CENTRELINE OF 6m FIRE ACCESS ROUTE BUILDING ENTRANCE

DEPRESSED CURB AND TWSI

ACCESSIBLE PARKING SPACE

PEDESTRIAN CROSSING LINES FIRE HYDRANT

DRAFT

NOT FOR CONSTRUCTION

THE POSITION OF ALL POLE LINES, CONDUITS, WATERMAINS, SEWERS AND OTHER UNDERGROUND AND OVERGROUND UTILITIES AND STRUCTURES IS NOT NECESSARILY SHOWN ON THE CONTRACT DRAWINGS, AND WHERE SHOWN, THE ACCURACY OF THE POSITION OF SUCH UTILITIES AND STRUCTURES IS NOT GUARANTEED. BEFORE STARTING WORK, DETERMINE THE EXACT LOCATION OF ALL SUCH UTILITIES AND STRUCTURES AND ASSUME ALL LIABILITY FOR DAMAGE TO THEM.

PROPERTY BOUNDARIES ARE DERIVED FROM TOPOGRAPHIC PLAN FOR PART OF LOT 6, CONCESSION 3 IN THE TOWNSHIP OF ELIZABETHTOWN—KITLEY, PREPARED BY HOPKINS CHITTY LAND SURVEYORS INC., REF: 2023—0514. ELEVATIONS ARE GEODETIC AND ARE REFERRED TO THE HT2\_O GEOID MODEL. SITE BENCHMARK BEING THE TOP OF WELL TO THE NORTHWEST OF THE COVERED CONCRETE PAD ELEVATON OF 105.16.